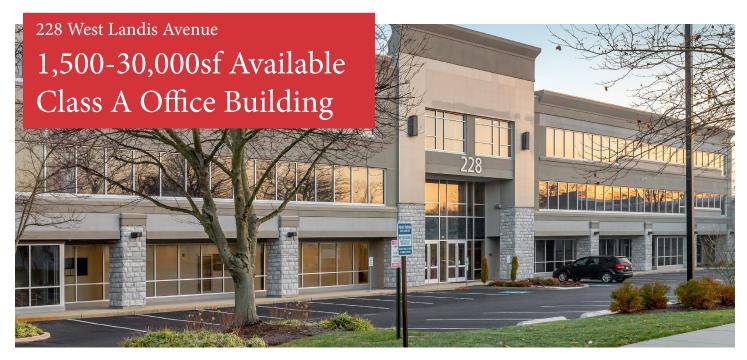

## 228 West Landis Avenue

## **Property Features**

- 71,271 sf Class A Office Building
- 3 Story Main building with 1 story annex
- 3.61 Acres
- · Newly Rennovated Lobby and Elevator
- · Ample parking with Wood St. Lot
- ADA Accessible
- Downtown Location with all amentities nearby Restaurants, Hotels, and sevice businesses
- Quick access to Route 55
- 45 minute drive to Philadelphia or Atlantic City
- · Located in Urban Enterprise Zone
- · NJEDA incentives available