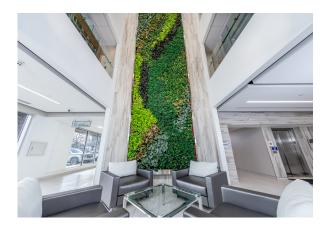

## **Property Features**

- 71,271 sf Class A Office Building
- 3 Story Main building with 1 story annex
- 3.61 Acres
- · Newly Rennovated Lobby and Elevator
- · Ample parking with Wood St. Lot
- ADA Accessible
- Downtown Location with all amentities nearby Restaurants, Hotels, and sevice businesses
- Quick access to Route 55
- 45 minute drive to Philadelphia or Atlantic City
- · Located in Urban Enterprise Zone
- · NJEDA incentives available