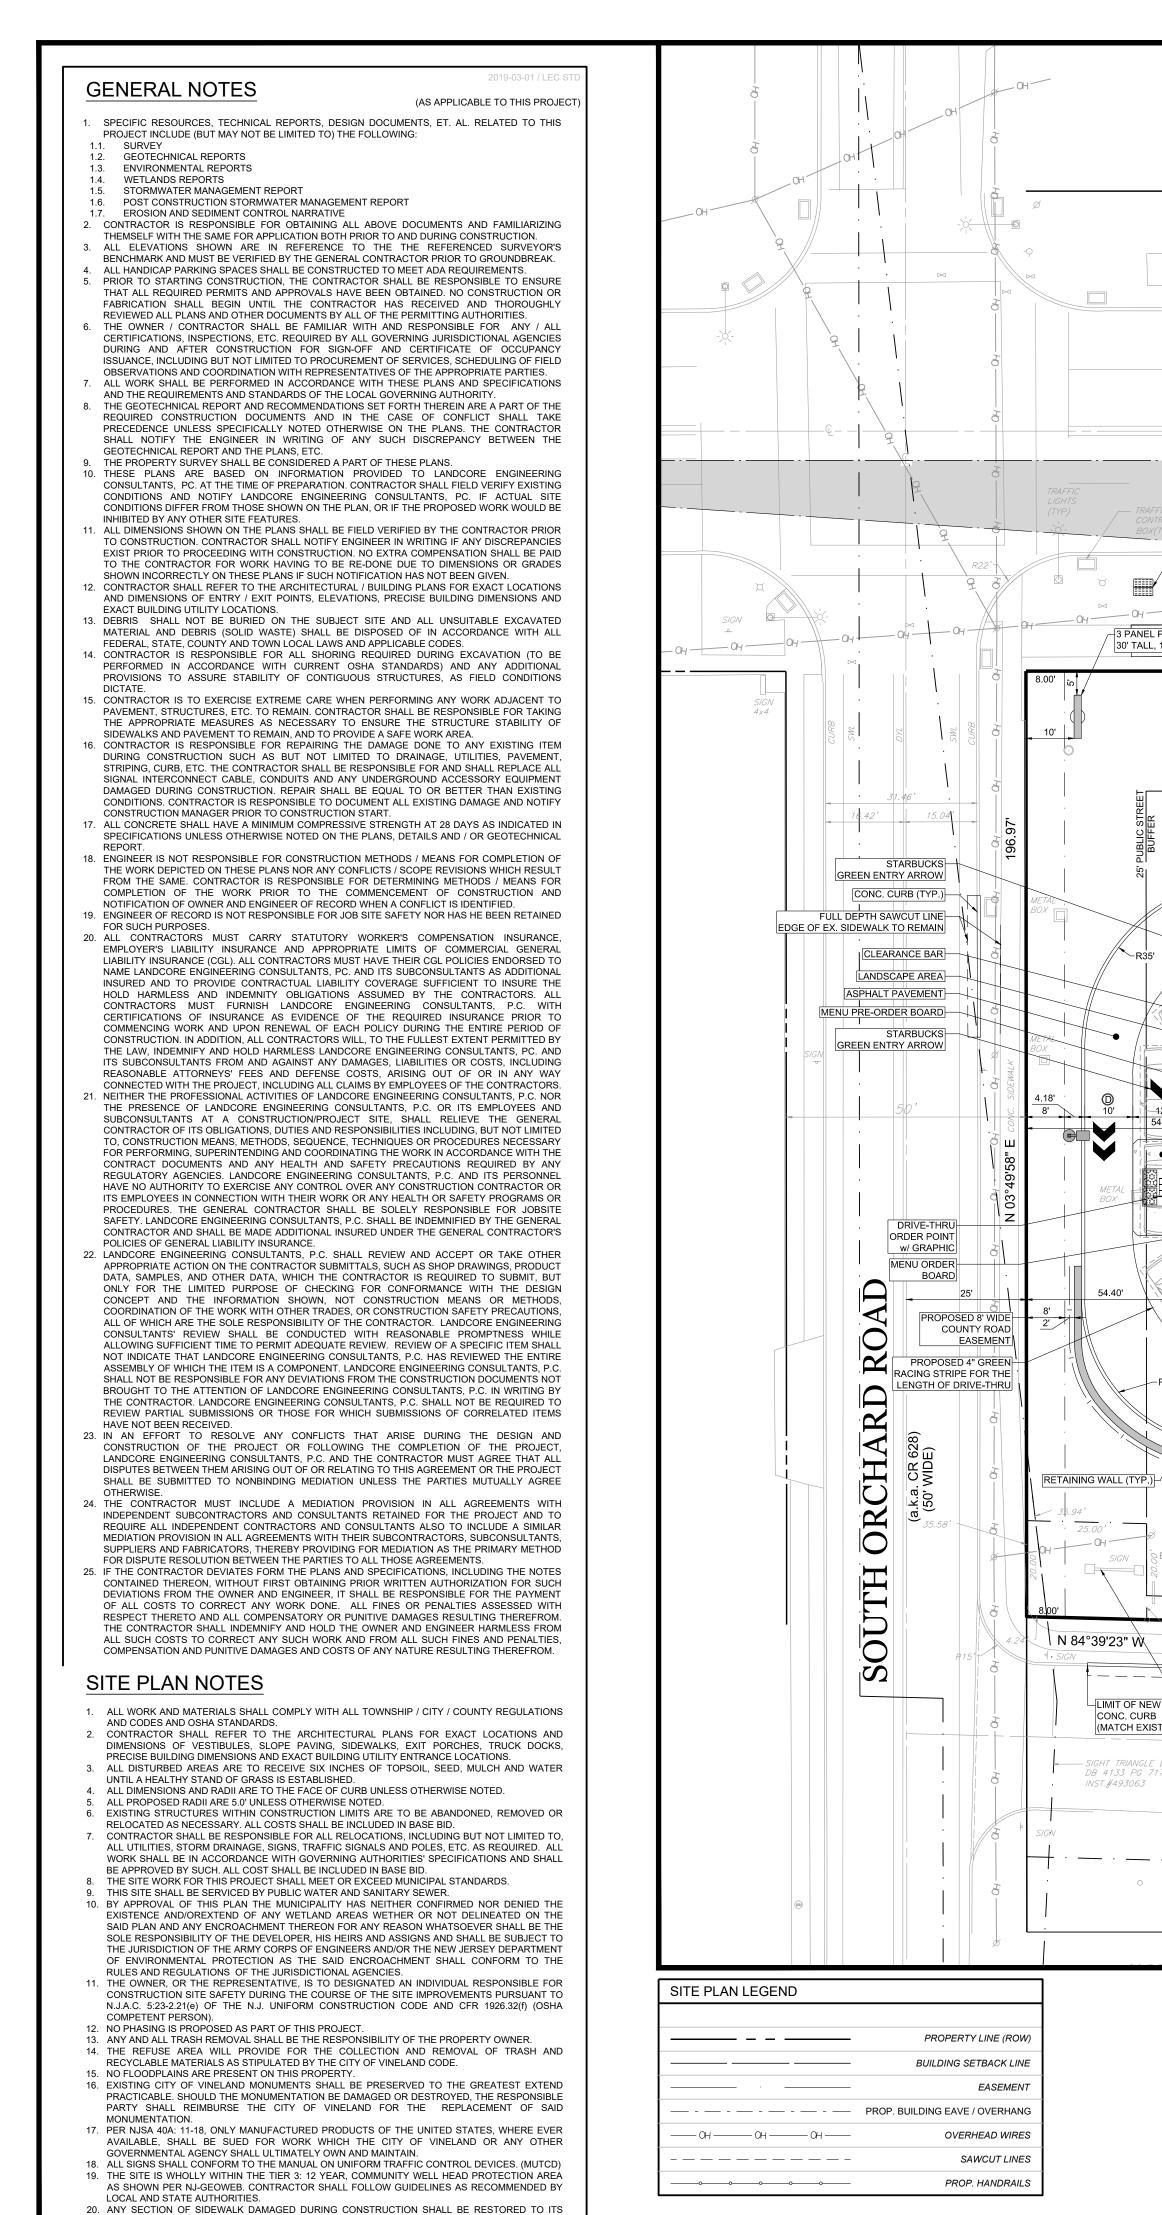

ത

54.40'

\_ \_ \_

EXISTING CONDITION

| 20 |    |    |     | ( | 0 1  | 10 : | 20 |
|----|----|----|-----|---|------|------|----|
| 1  |    |    |     |   |      | 1    | 1  |
|    |    |    |     |   |      |      |    |
|    |    |    |     |   |      |      |    |
| GF | RA | ΡH | llC | S | CALE |      |    |