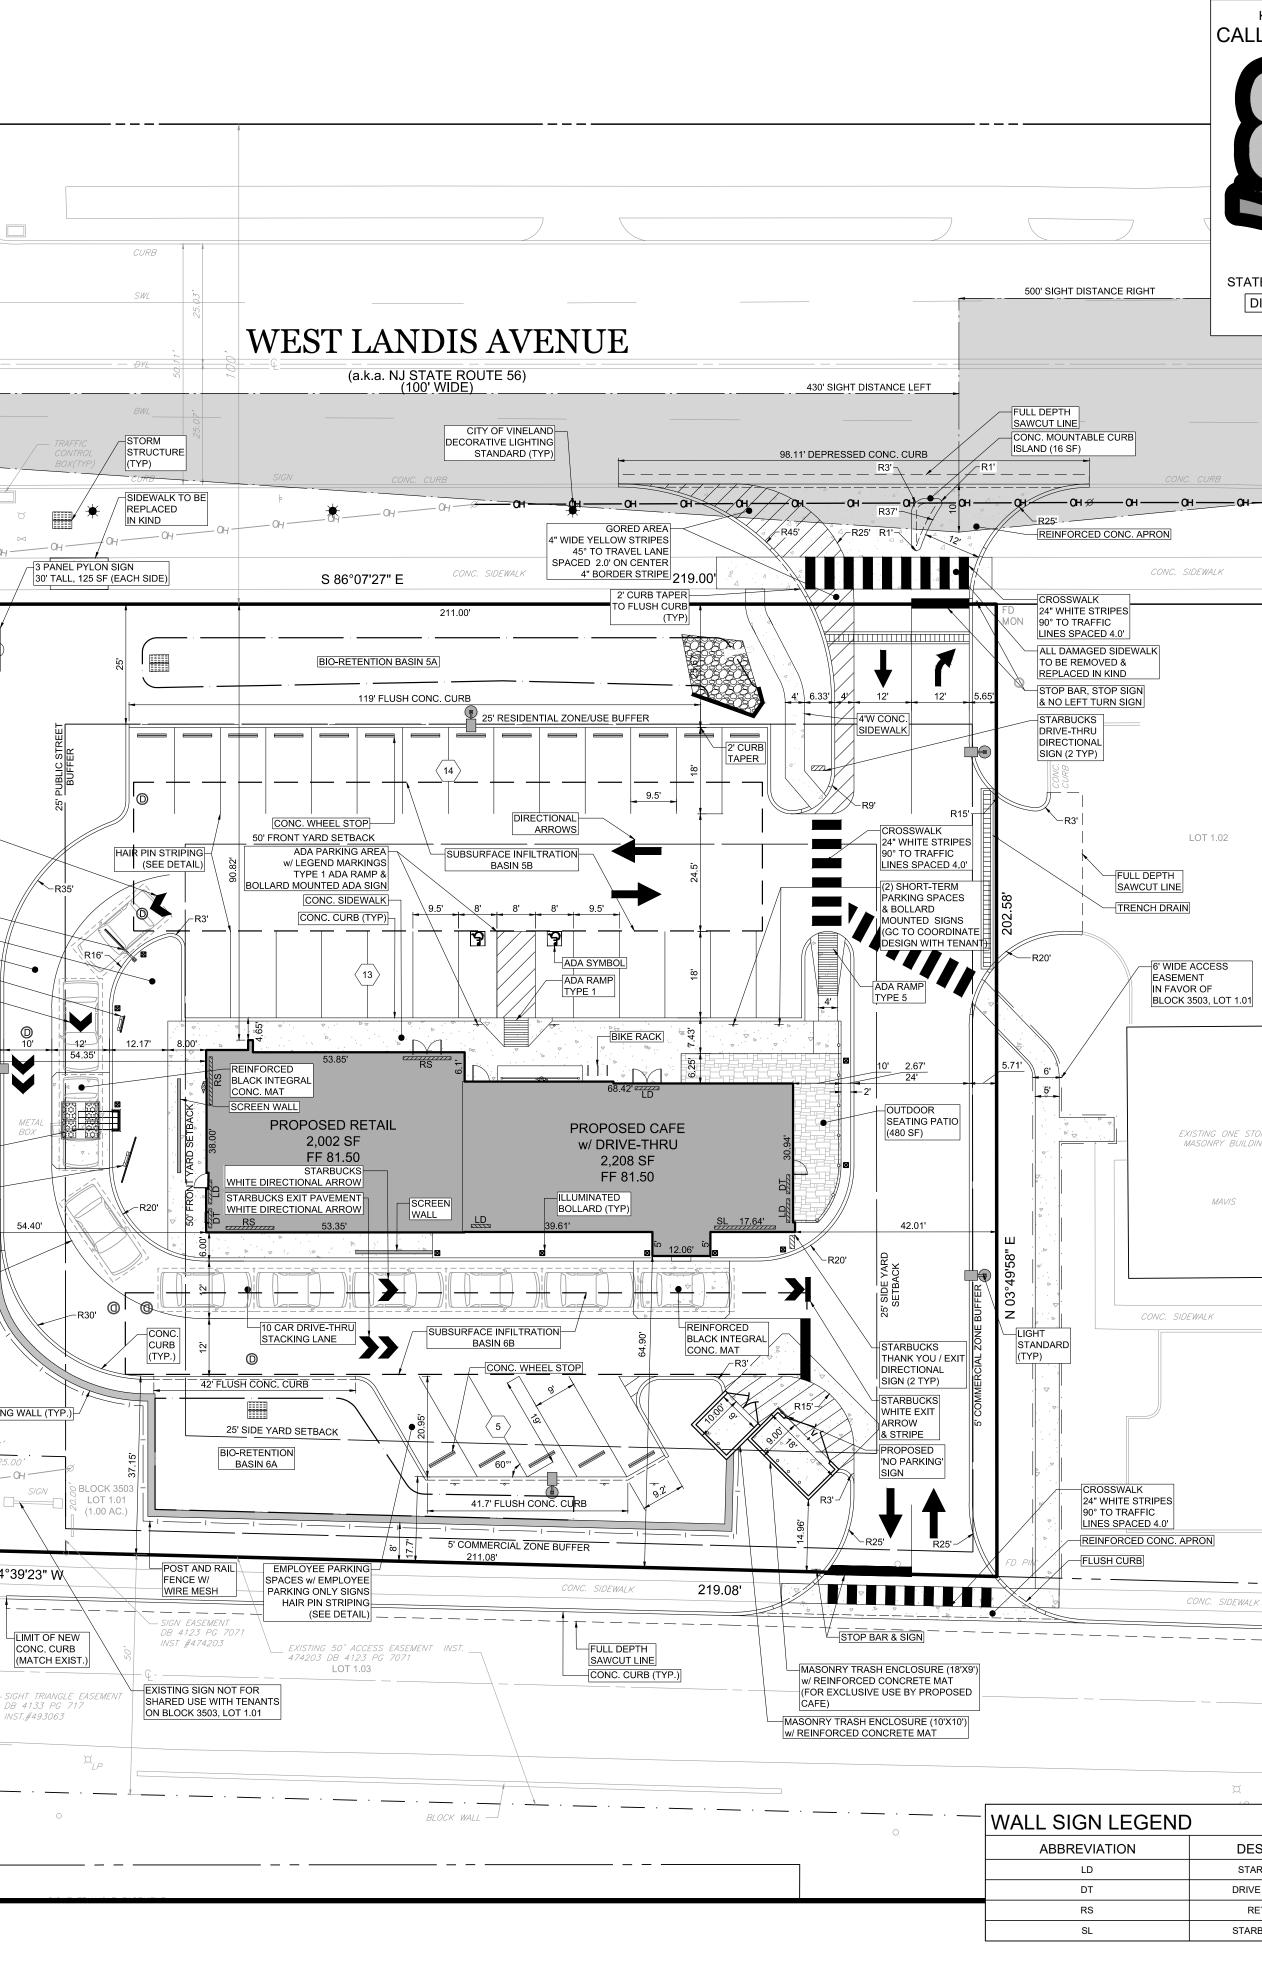

ത

54.40'

\_ \_ \_

EXISTING CONDITION

| 20 |    |    |     | ( | 0 1  | 10 : | 20 |
|----|----|----|-----|---|------|------|----|
| 1  |    |    |     |   |      | 1    | 1  |
|    |    |    |     |   |      |      |    |
|    |    |    |     |   |      |      |    |
| GF | RA | ΡH | llC | S | CALE |      |    |